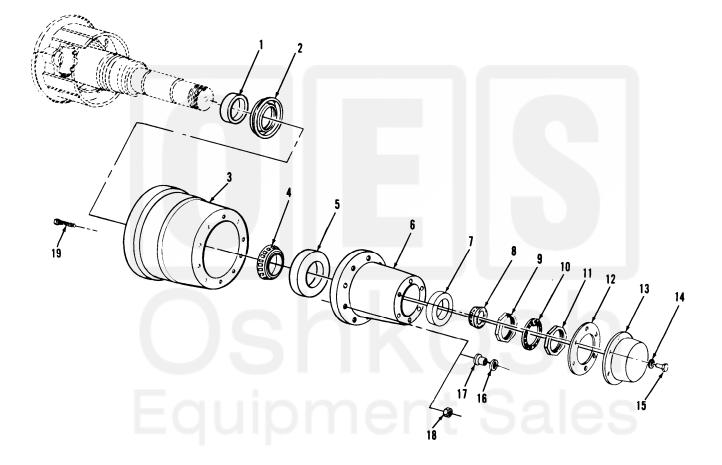

Current part is item (9) on diagram. Available at www.oshkoshequipment.com SECTION II TM 9-2330-294-24P

TA703572

FIGURE 49. HUB AND DRUM INSTALLATION.

Current part is item (9) on diagram. Available at www.oshkoshequipment.com

| ECTIO      |                |                | TM9-2330-294-24P   |                                                                      |     |
|------------|----------------|----------------|--------------------|----------------------------------------------------------------------|-----|
| 1)<br>TEM  | (2)<br>SMR     | (3)            | (4)<br>PART        | (5)                                                                  | (6) |
| I EM<br>IO | CODE           | CAGEC          | NUMBER             | DESCRIPTION AND USABLE ON CODES (UOC)                                | QTY |
|            |                |                |                    | GROUP 1311 WHEEL ASSEMBLY                                            |     |
|            |                |                |                    | FIG. 49 HUB AND DRUM INSTALLATION                                    |     |
|            | PAOZZ          | 78500          | 1199M2509          | WIPER,OIL SEAL LEFT HALF AND RIGHT<br>HALF, AXLES 5, 6, 7 AND 8      | 8   |
|            | PAOZZ          | 02397          | A1205T774          | SEAL, PLAIN, ENCASED HUB AND DRUM                                    | 8   |
|            | PAOZZ          | 78500          | 3219H3908          | DRUM, BRAKE USED ON VEHICLE SERIAL<br>NUMBER 201 AND SUBSEQUENT      | 8   |
| 3          | PAOZZ          | 78500          | 3219M3237X         | BRAKE DRUM LEFT HALF AND RIGHT                                       | 8   |
|            |                |                |                    | HALF AXLES 5, 6, 7 AND 8, USED ON                                    |     |
|            | PAOZZ          | 60086          | 786                | VEHICLE SERIAL NUMBER 1 THROUGH 200<br>BEARING, TAPERED HUB AND DRUM | 8   |
|            | PAOZZ          | 00447          | 620631             | CUP, TAPERED ROLLER LEFT HALF AND                                    | 8   |
|            |                |                |                    | RIGHT HALF AXLES 5, 6, 7, AND 8                                      | -   |
| 5          | PAOZZ          | 78500          | 333K1805X          | HUB,BODY TRAILER AXLES 5,6,7 & 8,                                    | 8   |
|            |                |                |                    | USED ON VEHICLE SERIAL NUMBER1                                       |     |
|            | PBOZZ          | 78500          | 7 2 2 2 M 2 2 7 F  | THROUGH 200<br>HUB BODY USED ON VEHICLE SERIAL                       | 8   |
|            | PBUZZ          | 10000          | A333M2275          | NUMBER 201 AND SUBSEQUENT                                            | 0   |
|            | PAOZZ          | 78500          | HM617010           | CAP, BEARING, OUTER                                                  | 8   |
| 3          | PAOZZ          | 09136          | HM617049           | CONE AND ROLLERS, LEFT HALF AND                                      | 8   |
|            |                |                |                    | RIGHT HALF AXLES 5, 6, 7 AND 8                                       |     |
| 0          | PAOZZ          | 19207          | 7979309-1          | NUT, PLAIN, OCTAGON HUB AND DRUM                                     | 8   |
| .0<br>.1   | POAZZ<br>PAOZZ | 19207<br>19207 | 5139123<br>7346885 | WASHER,LOCK AXLE NUT<br>NUT,PLAIN,OCTAGON LEFT HALF AND              | 8   |
| -          | FAULL          | 19201          | 1310003            | RIGHT HALF AXLES 5, 6, 7 AND 8                                       | 0   |
| 2          | PAOZZ          | 78500          | 2208S773           | GASKET PART OF KIT P/N 5704977                                       | 8   |
| 3          | PAOZZ          | 19207          | 8710725            | CAP, HUB TRAILER AXLES 5, 6, 7 AND                                   | 8   |
| 4          | PAOZZ          | 96906          | MS35338-45         | 8<br>WASHER, LOCK                                                    | 48  |
| 5          | PAOZZ          | 78500          | S255C              | SCREW, CAP LEFT HALF AND RIGHT HALF                                  | 48  |
|            |                |                |                    | AXLES 5, 6, 7 AND 8                                                  |     |
| 16         | PAOZZ          | 78500          | 1199M117           | NUT, SINGLE BALL HEX, LEFT AND                                       | 40  |
|            |                |                |                    | THREAD, USED ON SERIAL NUMBER 1<br>THROUGH 200                       |     |
| .6         | PAOZZ          | 78500          | 1199N118           | NUT, SINGLE BALL SEAT, HEX, RIGHT                                    | 40  |
|            | 111000         | ,0000          | 11,0,000110        | HAND THREAD, USED ON SERIAL NUMBER                                   | 10  |
|            |                |                |                    | 1 THROUGH 200                                                        |     |
| 7          | PAOZZ          | 78500          | 1199J114           | NUT CAP ASSEMBLY LEFT HAND DUAL                                      | 40  |
|            |                |                |                    | WHEEL MOUNTING, RIGHT HAND THREAD,<br>USEDON VEHICLE SERIAL NUMBER 1 |     |
|            |                |                |                    | THROUGH 200                                                          |     |
| 17         | PAOZZ          | 78500          | 1199K115           | NUT, CAP, HEX LEFT HAND THREAD,                                      | 40  |
|            |                |                |                    | USED ON VEHICLE SERIAL NUMBER 1                                      |     |
|            |                |                |                    | THROUGH 200                                                          |     |
| 18         | PAOZZ          | 19207          | 12274570           | NUT, SELF-LOCKING, CO LOCKING, HUB                                   | 80  |
|            |                |                |                    | AND DRUM, USED ON VEHICLE SERIAL                                     |     |
|            |                |                |                    | NUMBER 201AND SUBSEQUENT PART OF KIT<br>P/N 5704977                  |     |
| 9          | PAOZZ          | 19207          | 8763020-1          | BOLT, RIBBED SHOULDE HUB AN DRUM                                     | 80  |
| -          | 11000          | 12201          | 3,03020 1          | ASSEMBLY, USED ON VEHICLE SERIAL                                     |     |